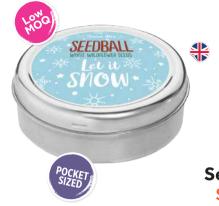

### Seedball Tins SE-GGS-003

#### Size: 64mm x 24mm

Easy to scatter and grow wildflowers. Tin of 20 seed balls. Six different seed mixes available.