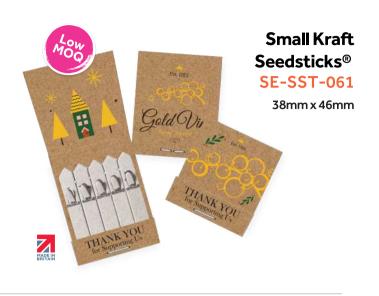

# All Seedsticks® are printed on both sides in full colour.

All Seedsticks available with standard seed selection plus festive options of **Christmas Trees** or **Brussels Sprouts Keep growing!** 

MADEIN