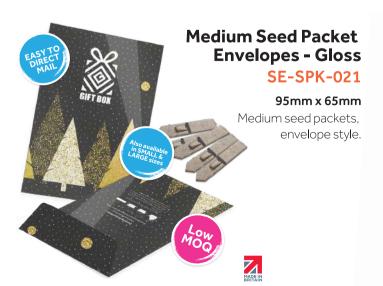

# soweasy Christmas RANGE

# 2023

Christmas Tree & Brussels Sprouts seeds now available\*

## Why choose seeds & plants?





Gingerbread Seedsticks® SE-SST-021 50mm x 67mm

Connert Connert







# All Seedsticks® are printed on both sides in full colour.

All Seedsticks available with standard seed selection plus festive options of **Christmas Trees** or **Brussels Sprouts Keep growing!** 

MADEIN







**95mm x 65mm** Medium seed packets, envelope style.

### Desktop Cube Gardens SE-GKS-021

#### 75mm x 75mm x 75mm

The eco cube is the epitome of a sustainable and modern advertising medium. Filled with a coir pellet and our Seedsticks. A side section can be laser

engraved with branding or your own design.



### Clay Pot Gardens SE-GKS-025 60mm x 55mm x 50mm Small terracotta clay pot, coir pellet, and 5 x

Seedsticks with

standard seed.

Bio Pot Gardens SE-GKS-024



## Recycled Pot Gardens SE-GKS-017

#### 57mm x 57mm x 47mm

Recycled plastic terracotta pot, coir pellet, 5 x Seedsticks with standard seed. All Seedsticks available with standard seed selection plus festive options of **Christmas Trees** or **Brussels Sprouts** 

7



## Matchbox Seedsticks® SE-GGS-005

#### Size: 55