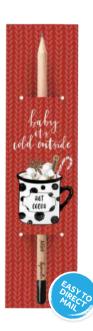

## Sprout Customised Pencils SE-STA-003

#### Size: 185mm x 7mm

Seeded pencil with laser engraving. Available in 5 seed options: Daisy, Forget-me-not, Basil, Thyme, Christmas Tree.

Your message here