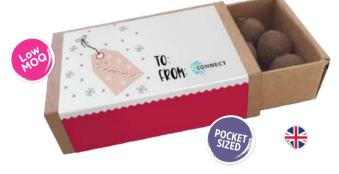

## Matchbox Seedsticks® SE-GGS-005

#### Size: 55mm x 36mm x 16mm

Easy to grow Seedsticks supplied in a matchbox offering the perfect branding opportunity. Matchbox containing 5 Seedsticks.

MADE