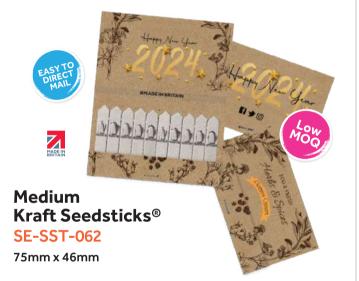

# All Seedsticks® are printed on both sides in full colour.

All Seedsticks available with standard seed selection plus festive options of **Christmas Trees** or **Brussels Sprouts Keep growing!** 

MADEIN