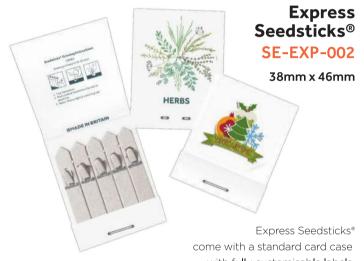

## **Express** Seed Packets **SE-EXP-001**

#### 80mm x 60mm

Express Seed Packets come with fully customisable labels that can be printed in full colour.