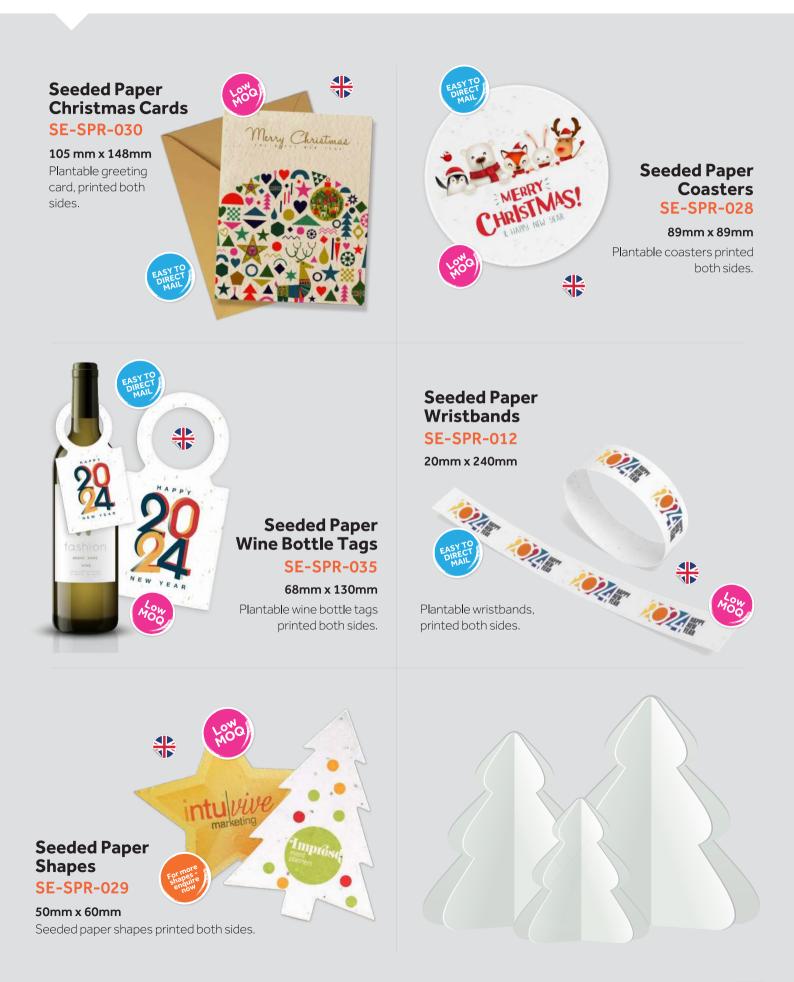

aining 5 Seedsticks.

MADE

#### Seedball Matchboxes SE-GGS-004

#### Size: 37mm x 55mm x 16mm

Easy to scatter and grow wildflowers. Matchbox of six seed balls.





### Seedball Tins SE-GGS-003

#### Size: 64mm x 24mm

Easy to scatter and grow wildflowers. Tin of 20 seed balls. Six different seed mixes available.

## Sprout Customised Pencils SE-STA-003

#### Size: 185mm x 7mm

Seeded pencil with laser engraving. Available in 5 seed options: Daisy, Forget-me-not, Basil, Thyme, Christmas Tree.

Your message here



### Sprout Customised Pencils & Customised Sleeves

#### SE-STA-004

#### Size: 211mm x 54mm

Seeded pencil with laser engraving and customised card. Available in 5 seed options: Daisy, Forget-me-not, Basil, Thyme, Christmas Tree.



# IT'S THE MOST ONCERNING OF THE UNCYEAR





# In a hurry...

If you still need something quicker than our standard lead times can deliver we have our **Essentials Range** of products which are available with an Express Delivery Service making some items available within just 3 working days.

Our Essentials range provides a cost effective alternative to our most popular eco-friendly promotional products.



with fully customisable labels that can be printed in full colour.

WATE ANTE

## **Express** Seed Packets **SE-EXP-001**

#### 80mm x 60mm

Express Seed Packets come with fully customisable labels that can be printed in full colour.

## **Express Desktop Cube Gardens** SE-EXP-004

#### 75mm x 75mm x 75mm

Filled with a soil pellet and our Seedsticks<sup>®</sup>, the 100% compostable and biodegradable cube is made from alder woo