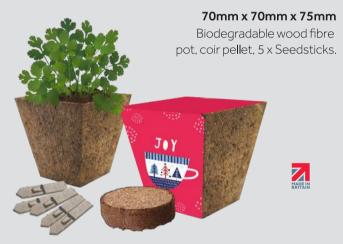

### Clay Pot Gardens SE-GKS-025 60mm x 55mm x 50mm Small terracotta clay pot, coir pellet, and 5 x

Seedsticks with

standard seed.

Bio Pot Gardens SE-GKS-024

## Recycled Pot Gardens SE-GKS-017

#### 57mm x 57mm x 47mm

Recycled plastic terracotta pot, coir pellet, 5 x Seedsticks with standard seed. All Seedsticks available with standard seed selection plus festive options of **Christmas Trees** or **Brussels Sprouts** 